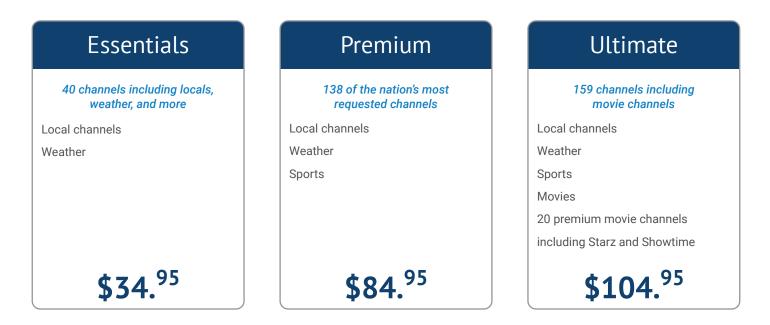

## Say YES to a simple way of watching TV with SFN TV Now powered by Citizens!

Sign up and download the SFN TV Now app onto your portable devices and media players today. Select from three packages for your viewing enjoyment. All packages have local channels and are suited for any budget.